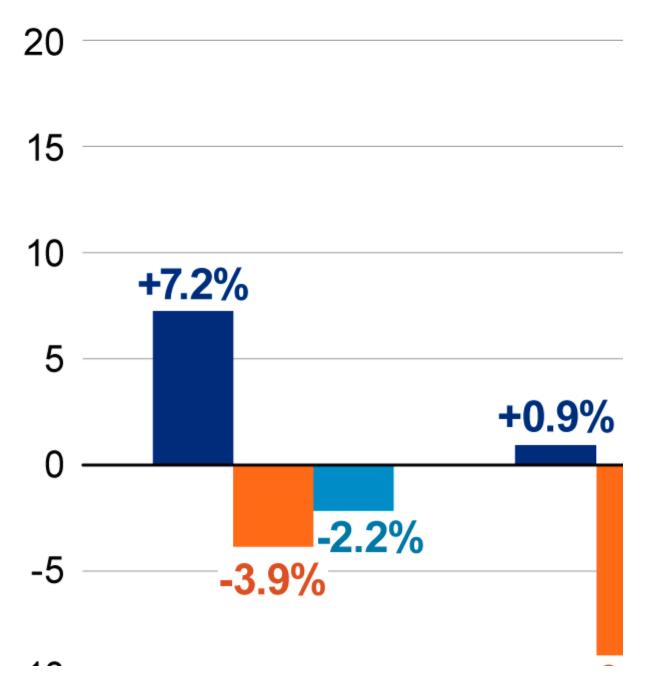

## Turnover dropped again in industry, but continued to increase in selected marketservices

February's turnover rose in 3 out of 5 monitored sectors of the economy, most significantly in information and communication. Selected market services as well as transportation and storage also followed up on January's increases. On the contrary, turnover in industry and construction decreased.

**Industry**, as the largest sector of the economy, recorded a year-on-year turnover decrease at constant prices by 2.2% in February 2024. It remained in negative values for the fourth consecutive month. Among 16 industrial sectors<sup>1)</sup>, a turnover drop was recorded in half of them.

February's turnover in **selectedmarket services** increased by 6.7% year-on-year, which means that they remained in positive values for the second consecutive month. **Transportation and storage** enterprises also continued the same growth trend and recorded a year-on-year turnover increase by 3.4% in February.

In February 2024, turnover of construction enterprises decreased year-on-year by 7.3%, doubling the rate of decline compared to the first month of the year.

Turnover in **information and communication activities** increased by 8.6% year-on-year and repeatedly confirmed the long-term stability of their growth.

## Turnover in selected of the economy SR (year-on-year %)

2/3