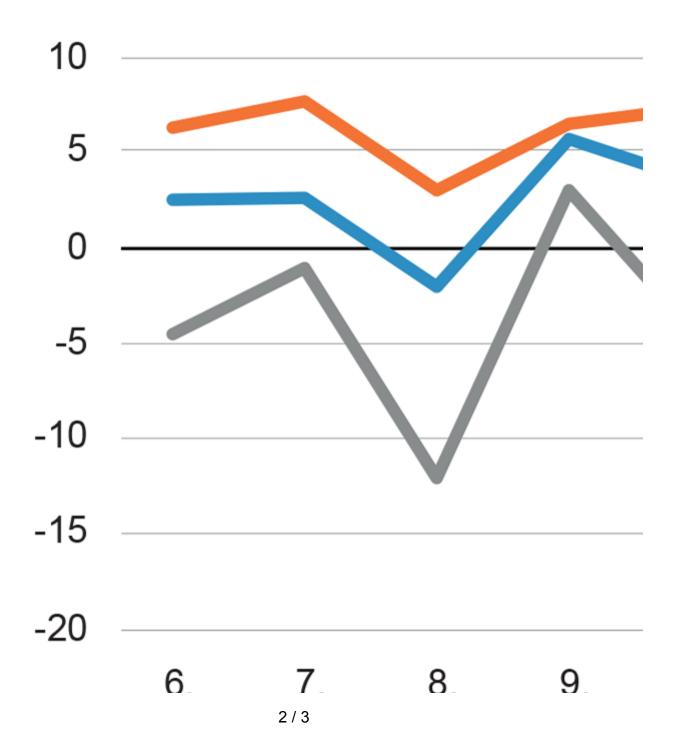

## **Construction product** (at constant prices, year-on-

2023

**-** .

- -

- .