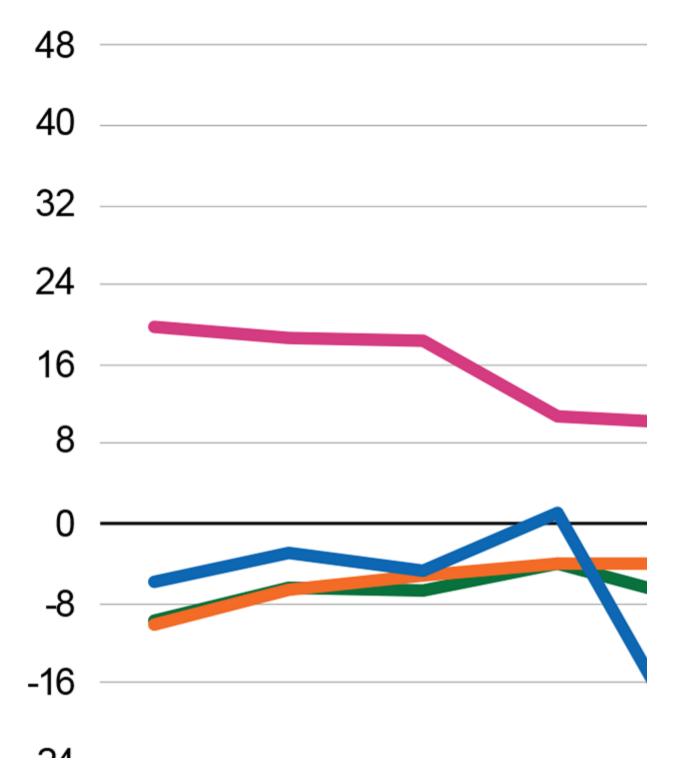

## Increase in retail turnover was mainly affected by e-shops, slowed down by lower turnover of gas stations

Retail turnover recorded a growth even in May 2024, it was higher by 5.2% year-on-year. In addition, the overall good result was supported by almost a quarter increase in turnover of Internet sales. Compared to last year, hyper- and supermarkets also did better, their turnover rose at the fastest rate this year. On the contrary, turnover of gas stations fell by double digits, and turnover of ICT equipment lagged behind by almost a tenth.

**Retail turnover**<sup>1,2)</sup> grew for the fifth consecutive month, currently increased year-on-year by 5.2% at constant prices in May 2024. However, year-on-year, higher turnover were still influenced by the lower comparative base of last year, when retail turnover were slowed down after recalculation to constant prices.

Up to 7 out of 9 components of the retail trade reached year-on-year higher turnover at constant prices. The result of the entire sector was most significantly supported by a rise of turnover of **e-shops** (retail trade out of stores, stalls and markets) by 24.1%, increase of turnover by 9% in **specialized stores**, e.g. **footwear,textiles**, **drugstores or pharmacies** (specialized retail sale of other goods) and its increase by 4.7% in large non-specialized **hyper- and supermarkets**. The double-digit growth in turnover of **specialized food**, **beverage andtobacco stores** also contributed to the overall growth of the sector.

Year-on-year, turnover of gas stations (specialized retail sale of propellants) as well as turnover of specialized stores for sale of information and communication equipment decreased.

## **Turnover in retail tra** (at constant prices, year-on-

2/3